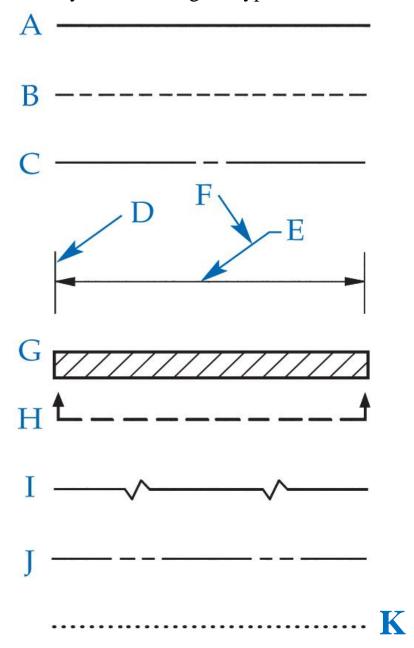

## Name: Click here and type your name

Click in the shaded area and type your answer for each question. Use the [Tab] key to move from one answer field to the next.

1. Identify the following linetypes:

- A. Click here and type your answer
- B. Click here and type your answer
- C. Click here and type your answer
- D. Click here and type your answer
- E. Click here and type your answer
- F. Click here and type your answer
- G. Click here and type your answer
- H. Click here and type your answer
- I. Click here and type your answer
- J. Click here and type your answer
- K. Click here and type your answer