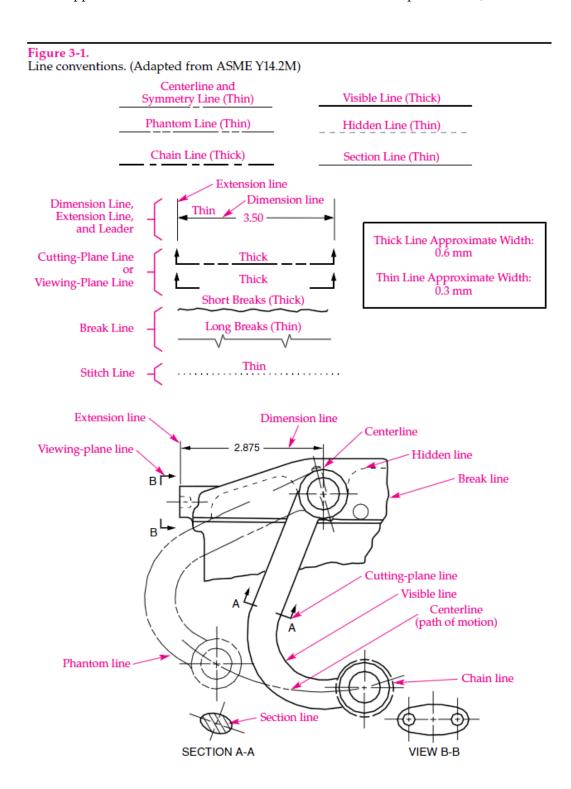

## **Line Standards**

## **Refer to Chapter 5**

## Name: Click here and type your name

Click in the shaded area and type your answer for each question. Use the [Tab] key to move from one answer field to the next.

1. Identify the following linetypes:

- A. Click here and type your answer
- B. Click here and type your answer
- C. Click here and type your answer
- D. Click here and type your answer
- E. Click here and type your answer
- F. Click here and type your answer
- G. Click here and type your answer
- H. Click here and type your answer
- I. Click here and type your answer
- J. Click here and type your answer
- K. Click here and type your answer